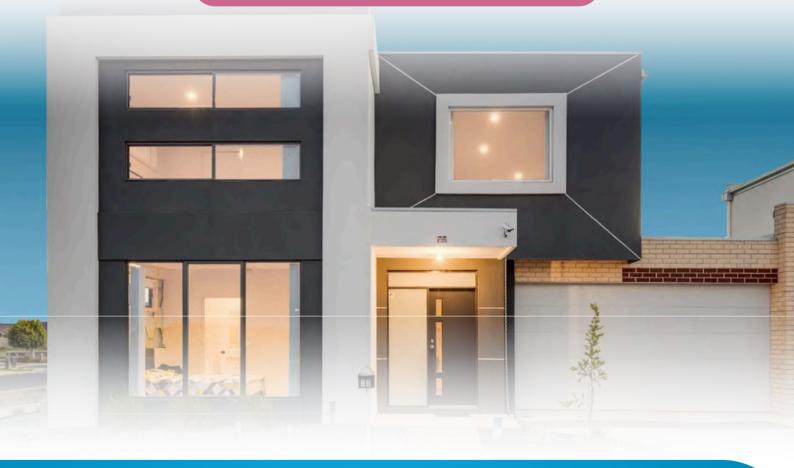

## WERRIBEE SIL ACCOMMODATION

**Fully Accessible, Modern Property** 

1300 206 570

| Property Suburb                | Werribee, VIC    |
|--------------------------------|------------------|
| Number of Bedrooms:            | 3                |
| Number of Bathrooms:           | 3                |
| Number of Parkings:            | 2                |
| Accessibility:                 | Fully Accessible |
| Number of Tenants:             | 0                |
| Gender of Tenants:             | Male, Female     |
| Preferred Gender of Applicant: | No Preference    |
| Disability Support:            | 24/7 Support     |

### **FEAUTURES**

**Built-in Robe** 

**Alfresco Area** 

Heating

TV/DVD player

Cooling

**Large Spacious Kitchen** 

**Large Communal Lounge** 