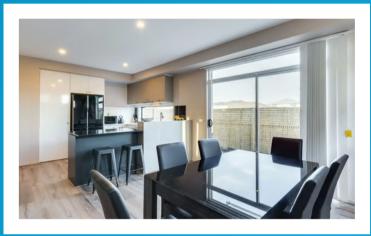

### **FEAUTURES**

**Built-in Robe** 

**Alfresco Area** 

Heating

TV/DVD player

Cooling

**Large Spacious Kitchen** 

**Large Communal Lounge** 

# WHAT'S INCLUDED

Internet/WiFi available

Entertainment area (55-inch TV)

PS5

Backyard BBQ area Support staff available 24/7 – based on sleepover model.

Participants will have their own room, walk in closet and ensuite.