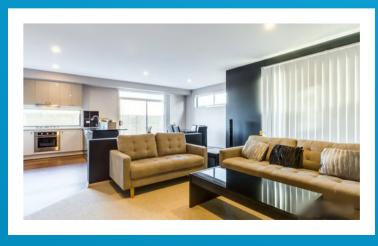

### **FEAUTURES**

**Built-in Robe** 

**Alfresco Area** 

Heating

TV/DVD player

Cooling

**Large Spacious Kitchen** 

**Large Communal Lounge** 

**Dishwasher** 

**Relaxing Sitting Area** 

# WHAT'S INCLUDED

Internet/WiFi available

Entertainment area (55-inch TV)

PS5

Backyard BBQ area Support staff available 24/7 – based on sleepover model.

Participants will have their own room, walk in closet and ensuite.