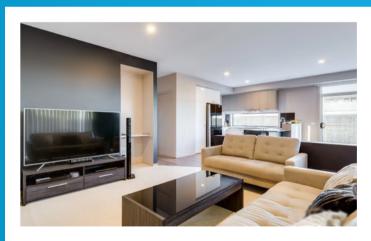

### **FEAUTURES**

**Built-in Robe** 

**Alfresco Area** 

Heating

TV/DVD player

Cooling

**Large Spacious Kitchen** 

**Large Communal Lounge** 

**Dishwasher** 

**Relaxing Sitting Area** 

# WHAT'S INCLUDED

Internet/WiFi available

Entertainment area (55-inch TV)

PS5

Backyard BBQ area Support staff available 24/7 – based on sleepover model.

Participants will have their own room, walk in closet and ensuite.