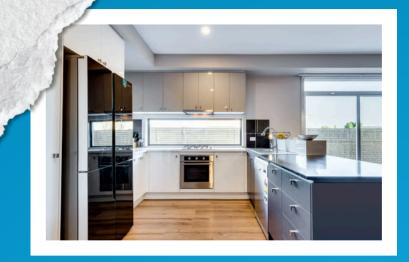

### **FEAUTURES**

**Built-in Robe** 

**Alfresco Area** 

Heating

TV/DVD player

Cooling

**Large Spacious Kitchen** 

**Large Communal Lounge** 