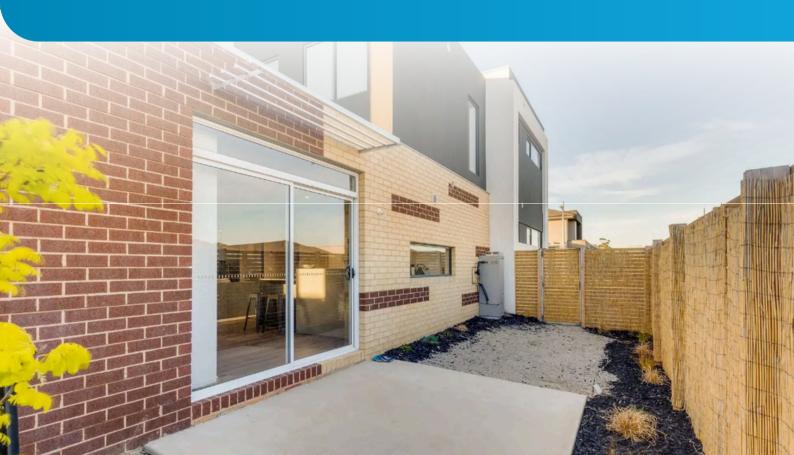

### **FEAUTURES**

**Built-in Robe** 

**Alfresco Area** 

Heating

TV/DVD player

Cooling

**Large Spacious Kitchen** 

**Large Communal Lounge** 

# WHAT'S INCLUDED

Internet/WiFi available

Entertainment area (55-inch TV)

PS5

Backyard BBQ area Support staff available 24/7 – based on sleepover model.

Participants will have their own room, walk in closet and ensuite.