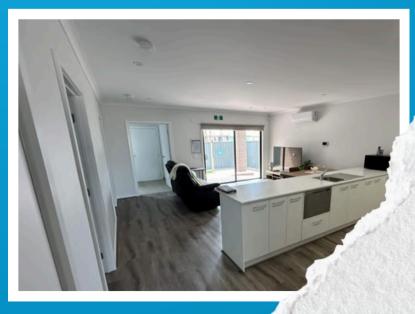

# SDA CLYDE NORTH FACILITY

SDA (HPS, IL, FA) Fully Accessible

1300 206 570

www.optimalcareaustralia.org.au/accommodation/sda-facility-clyde-north/

| Property Suburb                | Clyde North                        |
|--------------------------------|------------------------------------|
| Number of Bedrooms:            | 4                                  |
| Number of Bathrooms:           | 4                                  |
| Number of Parkings:            | 2                                  |
| Accessibility:                 | SDA (HPS, IL, FA) Fully Accessible |
| Number of Tenants:             | 0                                  |
| Gender of Tenants:             | Male, Female                       |
| Preferred Gender of Applicant: | No Preference                      |

## **FEAUTURES**

**Built-in Robe** 

**Alfresco Area** 

Heating

TV/DVD player

Cooling

**Large Spacious Kitchen** 

**Large Communal Lounge** 

Dishwasher

**Relaxing Sitting Area** 