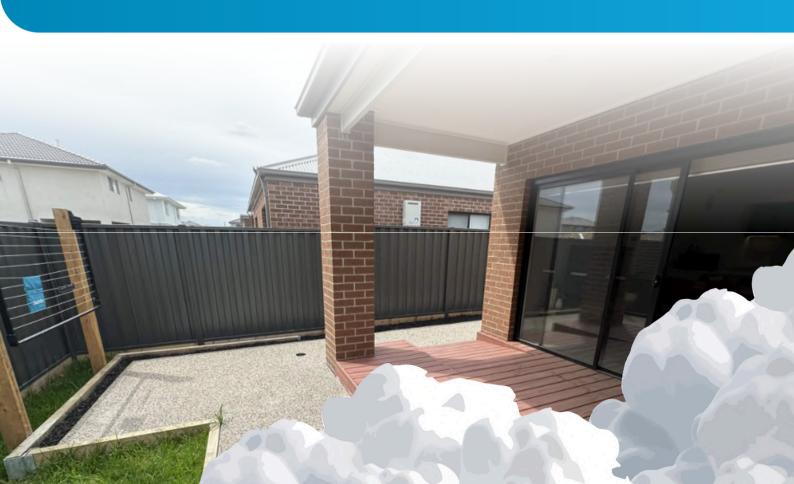

## **FEAUTURES**

**Built-in Robe** 

**Alfresco Area** 

Heating

TV/DVD player

Cooling

**Large Spacious Kitchen** 

**Large Communal Lounge** 