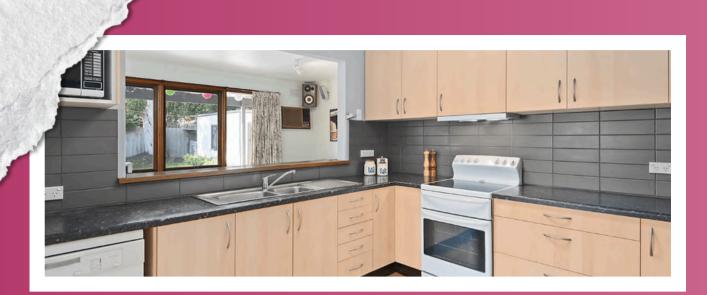

# WHAT'S INCLUDED

Internet/WiFi available

Entertainment area (55-inch TV)

13 BOB

TAT