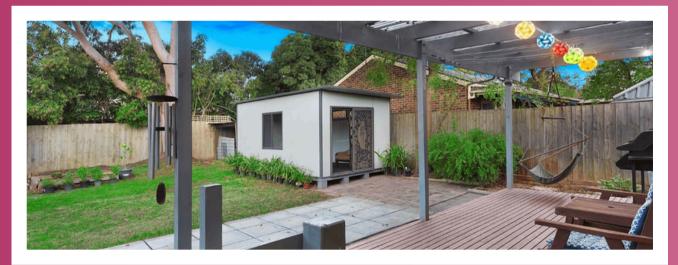

## FEAUTURES

# WHAT'S INCLUDED

Internet/WiFi available

Entertainment area (55-inch TV)

13 BOB

TAT