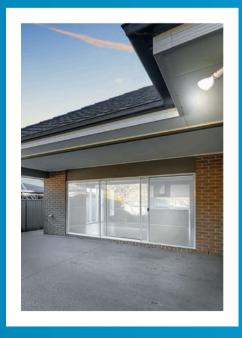

## **FEAUTURES**

**Built-in Robe** 

Alfresco Area

Heating

TV/DVD player

Cooling

**Relaxing Sitting Area** 

**Large Communal Lounge** 