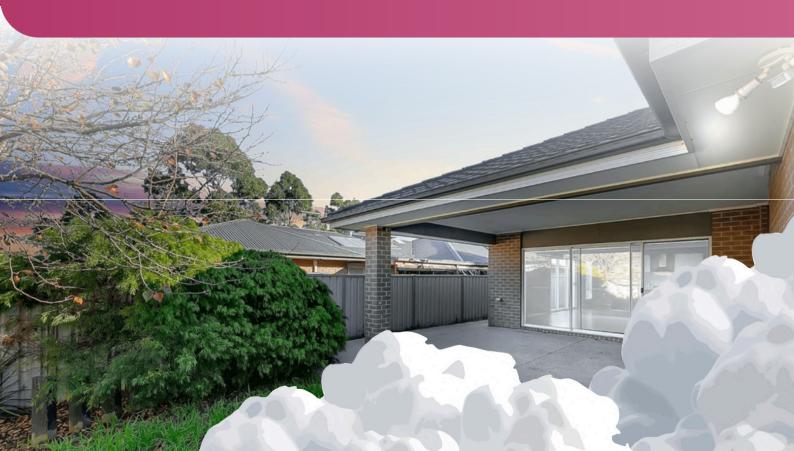

## **FEAUTURES**

**Built-in Robe** 

Alfresco Area

Heating

TV/DVD player

Cooling

**Relaxing Sitting Area** 

**Large Communal Lounge** 