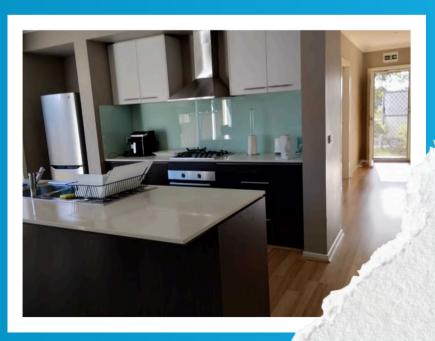

Truganina        |
|--------------------------------|------------------|
| Number of Bedrooms:            | 3                |
| Number of Bathrooms:           | 2                |
| Number of Parkings:            | 2                |
| Accessibility:                 | Fully Accessible |
| Number of Tenants:             | 1                |
| Gender of Tenants:             |                  |
| Preferred Gender of Applicant: | No Preference    |
| Disability Support:            | 24/7 Support     |



## **FEAUTURES**



**Built-in Robe** 



Alfresco Area



Heating



TV/DVD player



Cooling



**Relaxing Sitting Area** 



**Large Communal Lounge** 



**Large Spacious Kitchen** 



Dishwasher

# WHAT'S INCLUDED



Internet/WiFi available



Entertainment area (55-inch TV)













#### **WE ARE LOCATED AT**

Truganina Victoria 3029, Australia





Contact us via phone, email, or visit our office to start the conversation.

### WE LOOK FORWARD TO CONNECTING WITH YOU!



1300 206 570



admin@optimalcareaustralia.org.au



583 Keilor Rd Niddrie Vic 3042



PO Box 537, Parramatta, NSW 2150