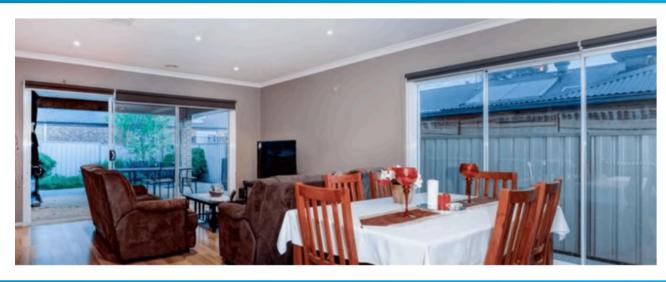

## **FEAUTURES**

**Built-in Robe** 

Alfresco Area

Heating

TV/DVD player

Cooling

**Relaxing Sitting Area** 

**Large Communal Lounge** 

**Large Spacious Kitchen** 

Dishwasher